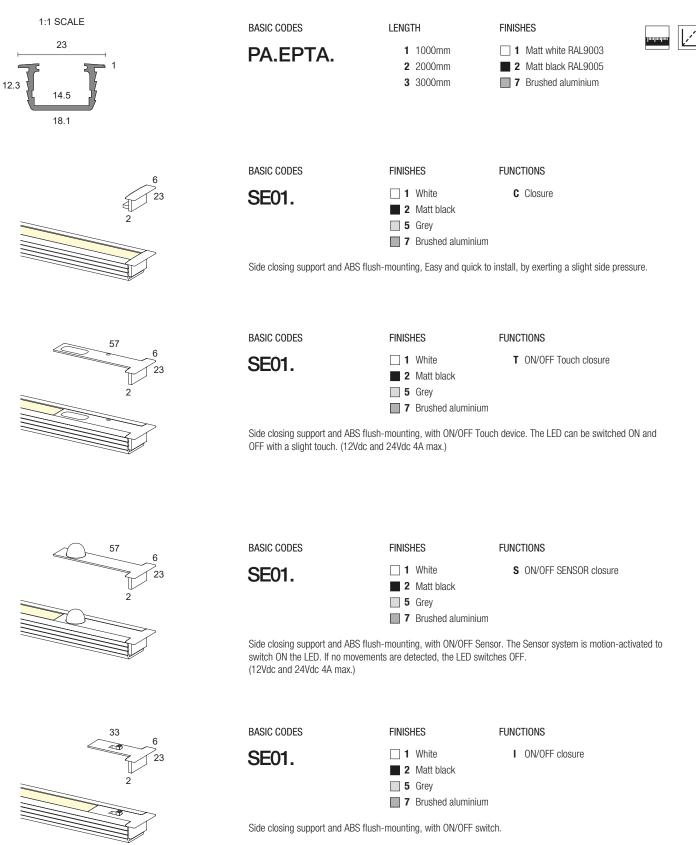

EXTRUDED IN ITALY

Code example: EPTA Profile + 1000mm Length + Brushed Aluminium Finish = Code: PA.EPTA.17

BASIC CODES

LENGTH

PA.07PE81.

4 4000

1000mm brushed
2000mm brushed

**3** 3000mm brushed

Brushed snap-on diffuser. The diffuser can be easily removed for maintenance operations.

BASIC CODES

LENGTH

LENGTH

PA.07PE81.

**1T** 1000mm transparent**2T** 2000mm transparent

**3T** 3000mm transparent

Transparent snap-on diffuser. The diffuser can be easily removed for maintenance operations.

BASIC CODES

PA.02NA12.

1000mm brushed
2000mm brushed
3000mm brushed

Brushed diffuser to insert on the profile internal slots.

Code example: EPTA Profile + 1000mm Length + Brushed Aluminium Finish = Code: PA.EPTA.17