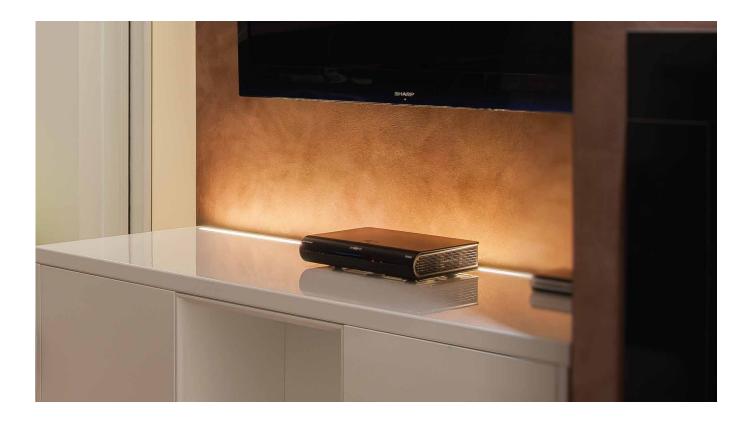

## EPTA

Small-size anodized aluminium 6060 extruded profile, designed and produced to be flush-mounted even on very thin surfaces, such as furniture and kitchen tops. Extreme versatility and adaptability ensured by a wide range of accessories for light control on the profile. Available in several sizes, it is ideal to house and dissipate LED Strips. Especially suited to illuminate and embellish kitchen and bathroom cabinets, under-wall cupboards, furniture, closets, shelves and display cases.