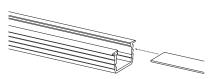

Brushed snap-on diffuser. The diffuser can be easily removed for maintenance operations.

BASIC CODES

LENGTH

LENGTH

PA.07PE81.

**1T** 1000mm transparent**2T** 2000mm transparent

**3T** 3000mm transparent

Transparent snap-on diffuser. The diffuser can be easily removed for maintenance operations.

BASIC CODES

PA.02NA12.

1000mm brushed
2000mm brushed
3000mm brushed

Brushed diffuser to insert on the profile internal slots.

Code example: EPTA Profile + 1000mm Length + Brushed Aluminium Finish = Code: PA.EPTA.17