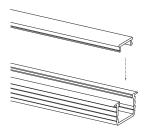

## EPTA

Small-size anodized aluminium 6060 extruded profile, designed and produced to be flush-mounted even on very thin surfaces, such as furniture and kitchen tops. Extreme versatility and adaptability ensured by a wide range of accessories for light control on the profile. Available in several sizes, it is ideal to house and dissipate LED Strips. Especially suited to illuminate and embellish kitchen and bathroom cabinets, under-wall cupboards, furniture, closets, shelves and display cases.

Brushed snap-on diffuser. The diffuser can be easily removed for maintenance operations.

BASIC CODES

LENGTH

LENGTH

PA.07PE81.

**1T** 1000mm transparent**2T** 2000mm transparent

**3T** 3000mm transparent

Transparent snap-on diffuser. The diffuser can be easily removed for maintenance operations.